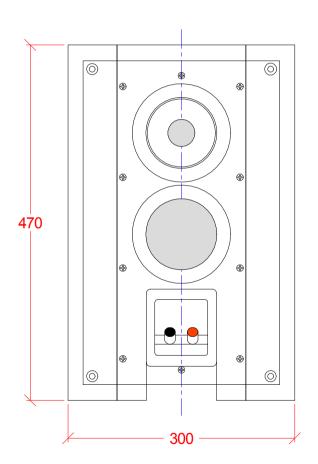

| Components     |                                   |
|----------------|-----------------------------------|
| Midrange       | 5.25" driver with 26mm voice coil |
|                | in 5 litre sealed box             |
| High Frequency | 1" compression driver, circular   |

1" compression driver, circular constant directivity waveguide

**Construction** Solid MDF, sealed back box

**Dimensions** Speaker WxH 11.8" x 18.5" / 300 x 470mm Depth 3.9"/98mm (fits in standard U.S. walls) Wall cut-out 10.25" x 17" / 260 x 430mm Grille WxH 12.6" x 19.3" / 320 x 490mm

## P5iW

Wall cut-out =10.25"x17" (260x430mm) Weight =

Box volume = 7.4L

Package: 600x400x250mm

Procella P5 inWall Anders Uggelberg, 11jan-16 UPD:

Scale 1:5 (PDF/JPG-file not to scale) P5iw\_vue.CAD