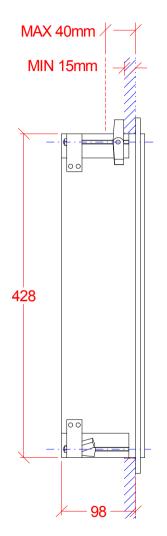

1" compression driver, circular constant directivity waveguide

**Construction** Solid MDF, sealed back box

**Dimensions** Speaker WxH 11.8" x 18.5" / 300 x 470mm Depth 3.9"/98mm (fits in standard U.S. walls) Wall cut-out 10.25" x 17" / 260 x 430mm Grille WxH 12.6" x 19.3" / 320 x 490mm

## P5iW

Wall cut-out =10.25"x17" (260x430mm) Weight =

Box volume = 7.4L

Package: 600x400x250mm

Procella P5 inWall Anders Uggelberg, 11jan-16 UPD:

Scale 1:5 (PDF/JPG-file not to scale) P5iw\_vue.CAD