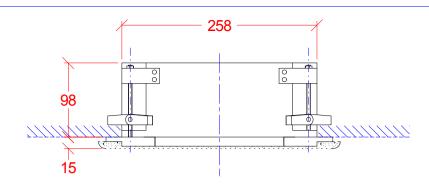

1" compression driver, circular constant directivity waveguide

**Construction** Solid MDF, sealed back box

**Dimensions** Speaker WxH 11.8" x 18.5" / 300 x 470mm Depth 3.9"/98mm (fits in standard U.S. walls) Wall cut-out 10.25" x 17" / 260 x 430mm Grille WxH 12.6" x 19.3" / 320 x 490mm

## P5iW

Wall cut-out =10.25"x17" (260x430mm) Weight =

Box volume = 7.4L

Package: 600x400x250mm

Procella P5 inWall Anders Uggelberg, 11jan-16 UPD:

Scale 1:5 (PDF/JPG-file not to scale) P5iw\_vue.CAD