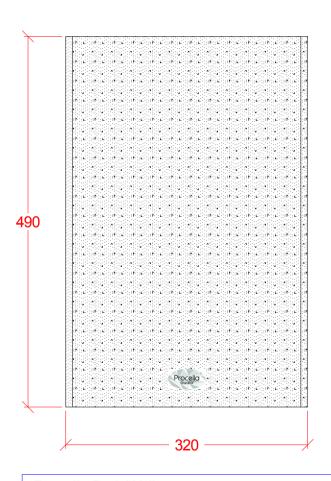

1" compression driver, circular constant directivity waveguide

**Construction** Solid MDF, sealed back box

**Dimensions** Speaker WxH 11.8" x 18.5" / 300 x 470mm Depth 3.9"/98mm (fits in standard U.S. walls) Wall cut-out 10.25" x 17" / 260 x 430mm Grille WxH 12.6" x 19.3" / 320 x 490mm